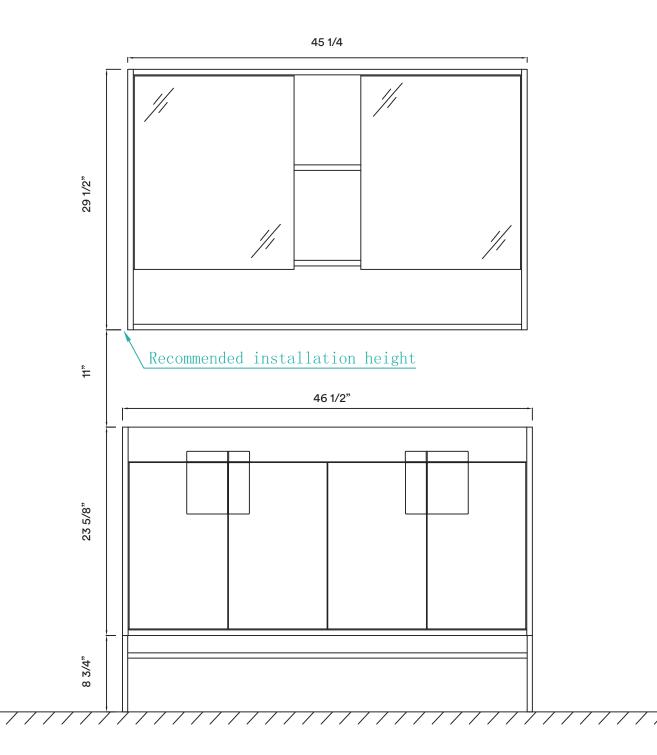

#### **DIMENSIONS/TECHNICAL DATA**

**ATTENTION!** Dimensions may vary by up to 3/8". It is highly recommended to pull all dimensions of actual model for installation and measuring purposes.

3

11

STEP #1

**ATTENTION!** Dimensions may vary by up to 3/8". It is highly recommended to pull all dimensions of actual model for installation and measuring purposes.