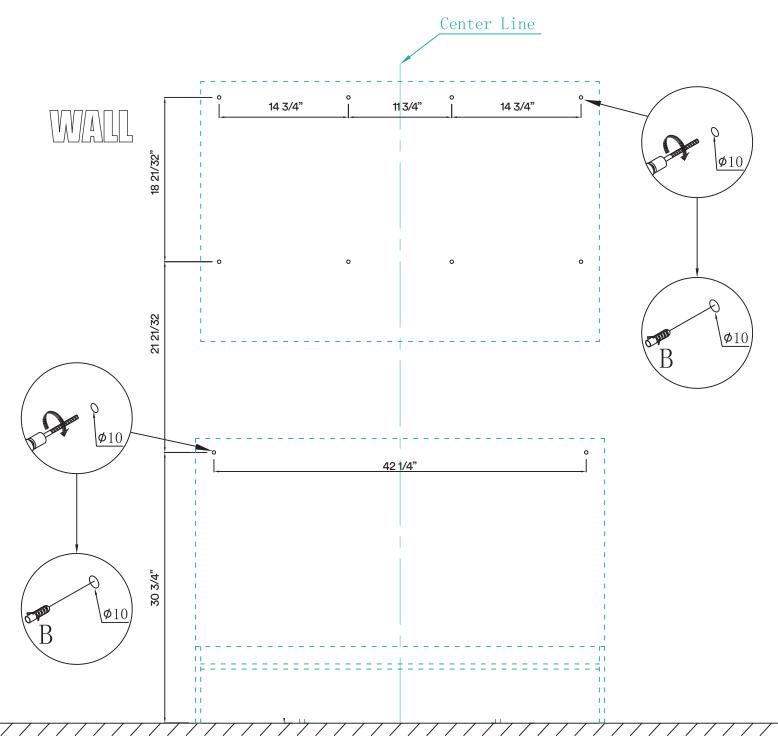

#### **DIMENSIONS/TECHNICAL DATA**

**ATTENTION!** Dimensions may vary by up to 3/8". It is highly recommended to pull all dimensions of actual model for installation and measuring purposes.

3

11

STEP #1

**ATTENTION!** Dimensions may vary by up to 3/8". It is highly recommended to pull all dimensions of actual model for installation and measuring purposes.