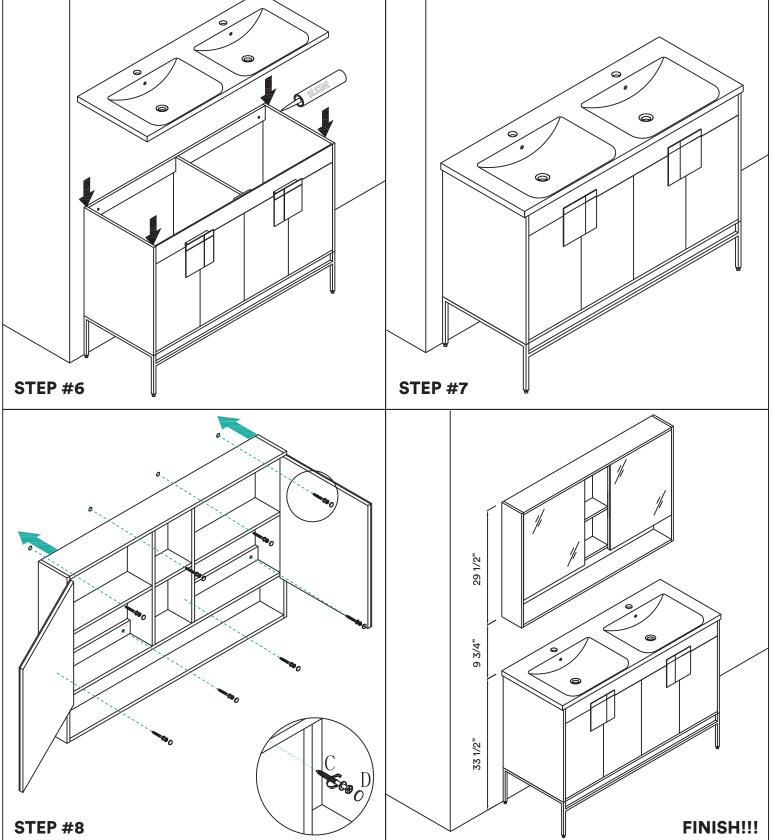

#### **DIMENSIONS/TECHNICAL DATA**

**ATTENTION!** Dimensions may vary by up to 3/8". It is highly recommended to pull all dimensions of actual model for installation and measuring purposes.

3

11

STEP #1

**ATTENTION!** Dimensions may vary by up to 3/8". It is highly recommended to pull all dimensions of actual model for installation and measuring purposes.